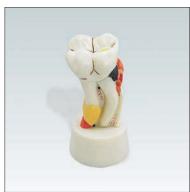

## **Demonstration models**

D-1 mandible in natural size with various pathological changes, hinged jawbone segment opens to show the nerve system, the roots, a suppurative pulp infection, a displaced wisdom tooth, caries, calculus and a sagittal section through crown and roots of tooth 44