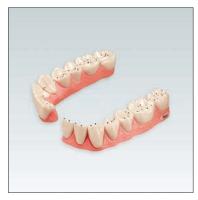

upper and lower model jaws scale 5:1, tooth and gingiva coloured plastic with individual contact points

A-3 DAD 16

dental model A-3 DA with support (right)

**AG-3 DAD 16** 

dental model AG-3 DA with support (left)