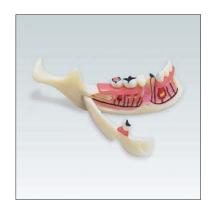

## **Demonstration models**

D-1 mandible in natural size with various pathological changes, hinged jawbone segment opens to show the nerve system, the roots, a suppurative pulp infection, a displaced wisdom tooth, caries, calculus and a sagittal section through crown and roots of tooth 44

**D-2** individual model tooth, scale 5:1, 28 teeth available please specify tooth position required when ordering

D-15 molar socket model scale 5 : 1 lateral exposure showing caries, calculus, abscess, abrasion and suppuration