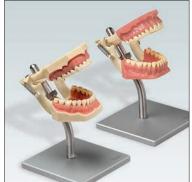

upper and lower model jaws scale 5:1, tooth and gingiva coloured plastic with individual contact points

A-3 DAD 16

dental model A-3 DA with support (right)

**AG-3 DAD 16** 

dental model AG-3 DA with support (left)

D-16

support

ANA-4 DAFD 16

dental model ANA-4 DAF with support (right)

AK-6/2 DAKD 16 deciduous dental model AK-6/2 DAK with support (left)

AK-6/2 DAK

combined with a demonstration articulator DAK the deciduous denture model AK-6/2 is a useful tool for explaining topics of pediatric dentistry like temporomandibular articulation, grinding of teeth etc. to the patient