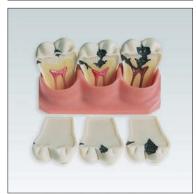

D-4 caries demonstration model scale 5:1 with 3 removable and sectionable teeth showing 3 stages of caries and pulp affection

D-5 sectioned molar demonstration model scale 2.5 : 1 showing the nerve system, the roots, a crown with inlay, an amalgam filling, an abscess and a displaced wisdom tooth with signs of dissociation by inflammation