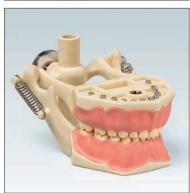

upper and lower model jaws scale 5:1, tooth and gingiva coloured plastic with individual contact points

A-3 DAD 16

dental model A-3 DA with support (right)

**AG-3 DAD 16** 

dental model AG-3 DA with support (left)

D-16

support

ANA-4 DAFD 16

dental model ANA-4 DAF with support (right)

AK-6/2 DAKD 16 deciduous dental model AK-6/2 DAK with support (left)

AK-6/2 DAK

combined with a demonstration articulator DAK the deciduous denture model AK-6/2 is a useful tool for explaining topics of pediatric dentistry like temporomandibular articulation, grinding of teeth etc. to the patient