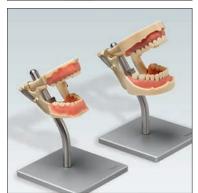

upper and lower model jaws scale 5:1, tooth and gingiva coloured plastic with individual contact points

A-3 DAD 16

dental model A-3 DA with support (right)

**AG-3 DAD 16** 

dental model AG-3 DA with support (left)

D-16

support

ANA-4 DAFD 16

dental model ANA-4 DAF with support (right)

AK-6/2 DAKD 16 deciduous dental model AK-6/2 DAK with support (left)

AK-6/2 DAK

combined with a demonstration articulator DAK the deciduous denture model AK-6/2 is a useful tool for explaining topics of pediatric dentistry like temporomandibular articulation, grinding of teeth etc. to the patient