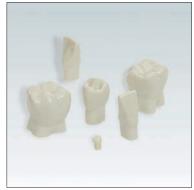

**D-2** individual model tooth, scale 5:1, 28 teeth available please specify tooth position required when ordering

D-15 molar socket model scale 5 : 1 lateral exposure showing caries, calculus, abscess, abrasion and suppuration

D-4 caries demonstration model scale 5:1 with 3 removable and sectionable teeth showing 3 stages of caries and pulp affection

D-5 sectioned molar demonstration model scale 2.5 : 1 showing the nerve system, the roots, a crown with inlay, an amalgam filling, an abscess and a displaced wisdom tooth with signs of dissociation by inflammation