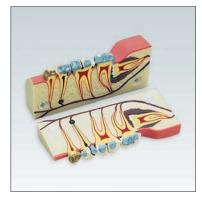

D-4 caries demonstration model scale 5:1 with 3 removable and sectionable teeth showing 3 stages of caries and pulp affection

D-5 sectioned molar demonstration model scale 2.5 : 1 showing the nerve system, the roots, a crown with inlay, an amalgam filling, an abscess and a displaced wisdom tooth with signs of dissociation by inflammation